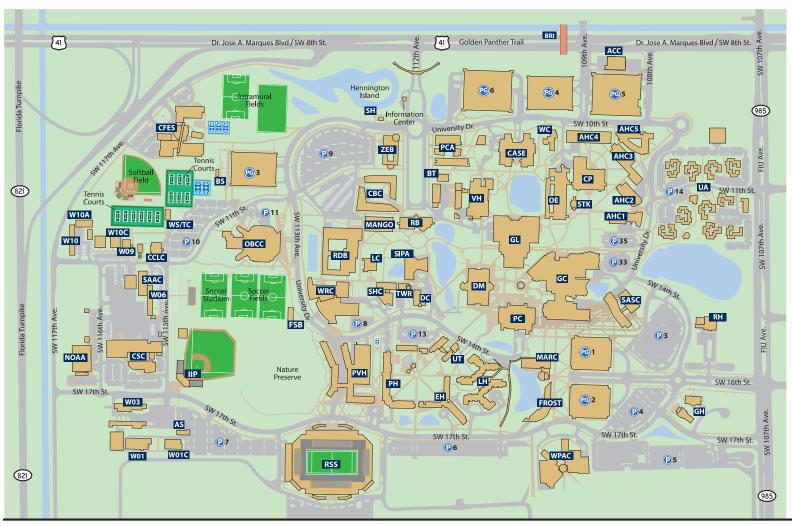

## **Key by Colleges and Schools** College of Communication, Architecture

+ The Arts

Theatre

School of Music

PCA

WPAC WPAC

SIPA

DM, OE

| College of Arts, Sciences & Education CAS                                  | 3E      |
|----------------------------------------------------------------------------|---------|
| School of Education and Human Development ZEE School of Integrated Science | 3       |
| and Humanity (SISH)  School of Environment,                                | 24      |
|                                                                            | C5, DN  |
| College of Business Undergraduate RB Graduate CBC                          |         |
| College of Law RDB                                                         | 3       |
| Honors College DM                                                          |         |
| Herbert Wertheim College of Medicine AHC                                   | 21, 2,4 |
| Nicole Wertheim College<br>of Nursing & Health Sciences AHC                | 23      |
| Robert Stempel College of Public Health and Social Work AHG                | C5      |
| School of Computing and Information Sciences ECS                           | 3       |

## **Important Locations**

Steven J. Green School of International and Public Affairs (SIPA)

| Bookstore                    | GC    |
|------------------------------|-------|
| Recreation Complex           | RC    |
| Library                      | GL    |
| Museum                       | FROST |
| OneStop Enrollment Services  | SASC  |
| Student Center               | GC    |
| Veteran and Military Affairs | TWR   |
| Training Lab                 | W06   |

## **Key by Buildings** ACC Ambulatory Care Center

| AHC1  | Academic Health Center 1            |
|-------|-------------------------------------|
| AHC2  | Academic Health Center 2            |
| AHC3  | Academic Health Center 3            |
| AHC4  | Academic Health Center 4            |
| AHC5  | Academic Health Center 5            |
| AS    | Digital Art Studio                  |
| ASTRO | Stocker Astroscience Center         |
| IIP   | Infinity Insurance Park             |
| BRI   | Pedestrian Bridge                   |
| BS    | Bike Shop                           |
| BT    | Building Ten                        |
| CASE  | Computing, Arts, Sciences and       |
|       | Education                           |
| CBC   | College of Business Complex         |
| CCLC  | Children's Creative Learning Center |
| CFES  | Carlos Finlay Elementary School     |
|       |                                     |
|       |                                     |

| CP      | Chemistry & Physics                 | ı |
|---------|-------------------------------------|---|
| CSC     | Campus Support Complex              | ١ |
| DC      | Duplicating Center                  | ١ |
| DM      | Deuxieme Maison                     | h |
| EH      | Everglades Hall                     | h |
| FROST   | Patricia & Phillip Frost Art Museum | l |
| FSB     | Field Support building              | h |
| GC      | Ernest R. Graham Center             | l |
| GH      | Greek Housing                       | l |
| GL      | Steven and Dorothea Green Library   | l |
| LC      | Labor Center                        | l |
| LVN/LVS | Lakeview Halls                      | l |
| MANGO   | Management and New Growth           | l |
|         | Opportunities Building              | П |
| MARC    | Management and Advanced             | П |
|         | Research Center                     | l |
|         |                                     |   |

| NOAA | National Hurricane Center             |
|------|---------------------------------------|
| OBCC | Ocean Bank Convocation Center         |
| OE   | Owa Ehan                              |
| PC   | Charles E. Perry Bldg. (Primera Casa) |
| PCA  | Paul L. Cejas School of Architecture  |
| PG1  | Gold Parking Garage                   |
| PG2  | Blue Parking Garage                   |
| PG3  | Panther Parking Garage                |
| PG4  | Red Parking Garage                    |
| PG5  | PG5 Market Station                    |
| PG6  | Parking Garage 6                      |
| PH   | Panther Hall                          |
| PVH  | Parkview Hall                         |
| RB   | Ryder Business Building               |
| RDB  | Rafael Diaz-Balart Hall               |
| RH   | Ronald W. Reagan Presidential House   |

| RSS  | Riccardo Silva Stadium              |
|------|-------------------------------------|
| SAAC | Student Athletic Academic Center    |
| SASC | Student Academic Success Center     |
| SH   | Solar House                         |
| SHC  | Student Health Center               |
| SIPA | Steven J. Green School              |
|      | of International and Public Affairs |
| TWR  | Tower/Veteran and Military Affairs  |
| UA   | University Apartments               |
| UT   | University Towers                   |
| VH   | Viertes Haus                        |
| WRC  | Wellness and Recreation Center      |
| W01  | West 1 - Sculpture + Art            |
|      | Foundation                          |

West 01C - Ceramics

West 3 - Key Control

W01C

W03

| KEY | Buildings Sidewalks                                                                                                                                                                                                                                            | Roadwa                                                                          | ys Grassy Areas Athletic Fi                                                                                                                                                                                                                                                                       | elds                                                              | Water Parking Lots F                                                                                                                                                                                                                                                                                        | arking G                                                       | arages Under Construction                                                                                                                                                                                                                                |
|-----|----------------------------------------------------------------------------------------------------------------------------------------------------------------------------------------------------------------------------------------------------------------|---------------------------------------------------------------------------------|---------------------------------------------------------------------------------------------------------------------------------------------------------------------------------------------------------------------------------------------------------------------------------------------------|-------------------------------------------------------------------|-------------------------------------------------------------------------------------------------------------------------------------------------------------------------------------------------------------------------------------------------------------------------------------------------------------|----------------------------------------------------------------|----------------------------------------------------------------------------------------------------------------------------------------------------------------------------------------------------------------------------------------------------------|
|     | Chemistry & Physics Campus Support Complex Duplicating Center Deuxieme Maison Everglades Hall Patricia & Phillip Frost Art Museum Field Support building Ernest R. Graham Center Greek Housing Steven and Dorothea Green Library Labor Center S Lakeview Halls | NOAA<br>OBCC<br>OE<br>PC<br>PCA<br>PG1<br>PG2<br>PG3<br>PG4<br>PG5<br>PG6<br>PH | National Hurricane Center Ocean Bank Convocation Center Owa Ehan Charles E. Perry Bldg. (Primera Casa) Paul L. Cejas School of Architecture Gold Parking Garage Blue Parking Garage Panther Parking Garage Red Parking Garage Red Parking Garage PGS Market Station Parking Garage 6 Panther Hall | RSS<br>SAAC<br>SASC<br>SH<br>SHC<br>SIPA<br>TWR<br>UA<br>UT<br>VH | Riccardo Silva Stadium Student Athletic Academic Center Student Academic Success Center Solar House Student Health Center Steven J. Green School of International and Public Affairs Tower/Veteran and Military Affairs University Apartments University Towers Viertes Haus Wellness and Recreation Center | W06<br>W09<br>W10<br>W10A<br>W10C<br>WC<br>WPAC<br>WSTC<br>ZEB | West 6 West 9 - Painting West 10 - Drawing + MFA Studios ROTC - Reserve Officer Training Corps Trailer Wertheim Conservatory Herbert and Nicole Wertheim Performing Arts Center Women's Softball/Tennis Center Sanford L. Ziff Family Education Building |